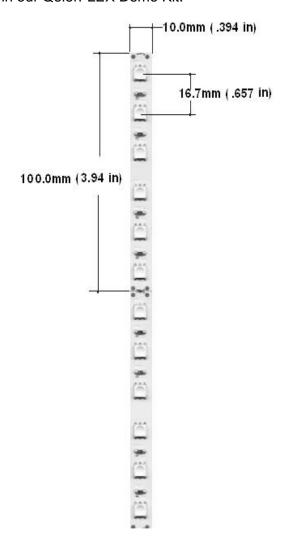

## **SPECIFICATIONS**

| OI LOII IOATIONO                     |               |
|--------------------------------------|---------------|
| Color(s)                             | Natural White |
| Color Temp                           | 4100° K       |
| Wavelength                           | N/A           |
| Beam Angle                           | 120°          |
| Brightness<br>(lumens/m)             | 990           |
| Power Consumption (watts/5m)         | 50.4          |
| Power Consumption (watts/ft)         | 3.07          |
| Operating Voltage                    | 24VDC         |
| Current (mA/5m)                      | 2100          |
| Quantity of LEDs<br>Per 5m (16.4 ft) | 300           |
| CRI                                  | 70            |
| LED Spacing                          | 16.7mm        |
| Cutting Increment                    | 100.0mm       |
| Length                               | 5m (16.4 ft)  |
| Width                                | 10mm          |
| Average Life                         | 25,000 hrs    |
| Compliance                           | ETL           |
| Warranty                             | Two Years     |
| IP Rating                            | IP20          |
| LED Chip Size                        | 5050          |
| Backing Color                        | White         |
| Use Environment                      | Indoor        |